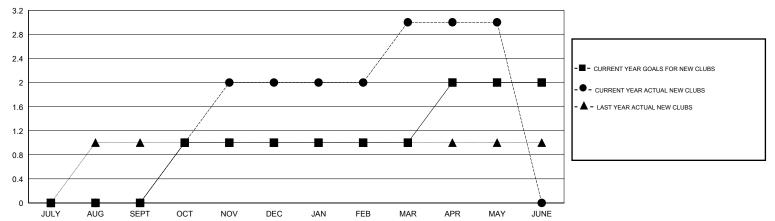

## GMT: HARVEY WHITLEY LOCATION ALABAMA GMT CA 1

|                             |                  | Clubs            |                  |                  | Members                     |                    |                                     |                    |                  |
|-----------------------------|------------------|------------------|------------------|------------------|-----------------------------|--------------------|-------------------------------------|--------------------|------------------|
|                             | RESUL            | TS FOR 2015-2016 |                  |                  | RESULTS FOR 2015-2016       |                    |                                     |                    |                  |
| QUARTER                     | NEW CLUB<br>GOAL | NEW CLUBS        | DROPPED<br>CLUBS | NET<br>GAIN/LOSS | QUARTER                     | NEW MEMBER<br>GOAL | CHARTER AND<br>NEW MEMBERS<br>ADDED | DROPPED<br>MEMBERS | NET<br>GAIN/LOSS |
| JULY/AUG/SEPT               | 0                | 0                | 0                | 0                | JULY/AUG/SEPT               | 0                  | 35                                  | 25                 | 10               |
| OCT/NOV/DEC                 | 1                | 2                | 0                | 2                | OCT/NOV/DEC                 | 30<br>0            | 58<br>77                            | 34<br>45           | 24<br>32         |
| JAN/FEB/MAR<br>APR/MAY/JUNE | 1                | 0                | 0                | 0                | JAN/FEB/MAR<br>APR/MAY/JUNE | 30                 | 17                                  | 17                 | 0                |

#### GOALS AND ACTUAL NEW CLUBS CUMULATIVE