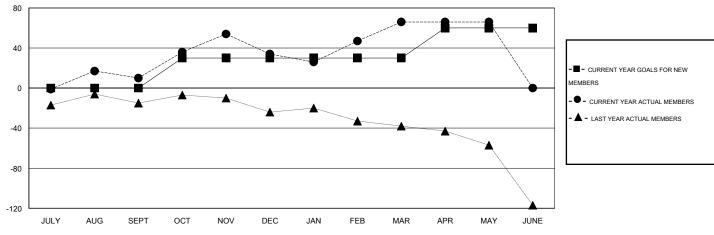

## GMT: HARVEY WHITLEY LOCATION ALABAMA GMT CA 1

|                             |                  | Clubs            |                  |                  | Members                     |                    |                                     |                    |                  |
|-----------------------------|------------------|------------------|------------------|------------------|-----------------------------|--------------------|-------------------------------------|--------------------|------------------|
|                             | RESUL            | TS FOR 2015-2016 |                  |                  | RESULTS FOR 2015-2016       |                    |                                     |                    |                  |
| QUARTER                     | NEW CLUB<br>GOAL | NEW CLUBS        | DROPPED<br>CLUBS | NET<br>GAIN/LOSS | QUARTER                     | NEW MEMBER<br>GOAL | CHARTER AND<br>NEW MEMBERS<br>ADDED | DROPPED<br>MEMBERS | NET<br>GAIN/LOSS |
| JULY/AUG/SEPT               | 0                | 0                | 0                | 0                | JULY/AUG/SEPT               | 0                  | 35                                  | 25                 | 10               |
| OCT/NOV/DEC                 | 1                | 2                | 0                | 2                | OCT/NOV/DEC                 | 30<br>0            | 58<br>77                            | 34<br>45           | 24<br>32         |
| JAN/FEB/MAR<br>APR/MAY/JUNE | 1                | 0                | 0                | 0                | JAN/FEB/MAR<br>APR/MAY/JUNE | 30                 | 17                                  | 17                 | 0                |

#### GOALS AND ACTUAL MEMBERS CUMULATIVE

| DROPPED CLUBS: 1  DROPPED MEMBERS |                | 30 CLUBS OF 50 ADDED 1 OR MORE NEW MEMBERS | GENDER DISTRIBUT  MALE  FEMALE        | <u>ION</u><br>771 (78.51%)<br>211 (21.49%) |           |
|-----------------------------------|----------------|--------------------------------------------|---------------------------------------|--------------------------------------------|-----------|
| DECEASED CLUB CANCELLED OTHER     | 10<br>0<br>111 | CLICK HERE FOR HEALTH ASSESSMENT DATA      | FAMILY UNIT MEMBERS HEAD OF HOUSEHOLD |                                            | 156<br>77 |
| TOTAL                             | 121            |                                            | NON-HEAD OF HOUSEHOLD                 |                                            | 79        |